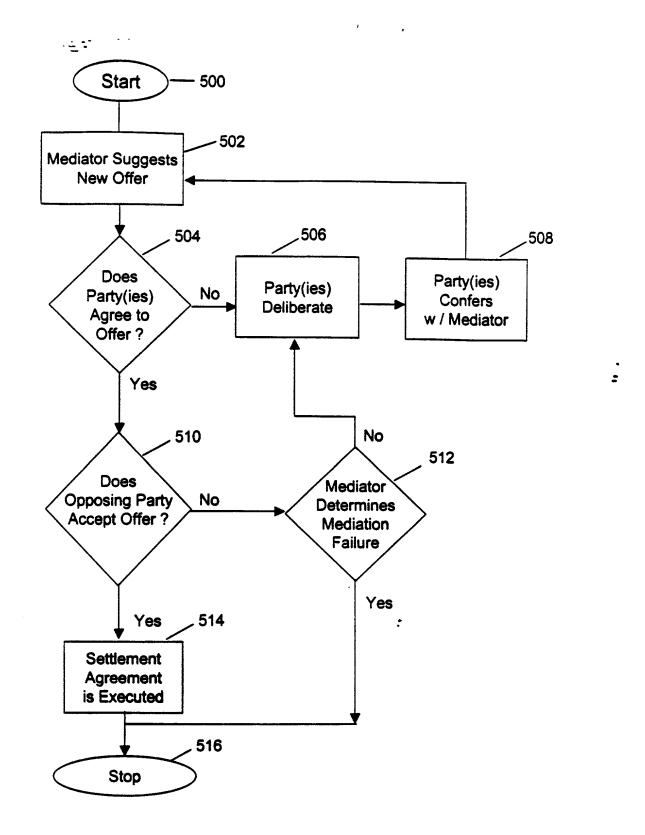

**،** 

٠.



SCANNED, #\_

•.

.



FIGURE 3

LIGEGWEVE DEESUL



**FIGURE 4** 

3314043

٢.



**FIGURE 5** 

3314058

્ર

•

•

ı,

•



٠

٩

•

۰

FIGURE 6

:

cannot write to this window while they are in the Caucus Room; they must first return to the Assembly Room. The messages from the participants in the mediation with this party to each other appear here. The Mediators Send to Caucus Room Here any messages being sent by any participant or mediator to all participants appear. Participants Return to Assembly Room Whisper with a Participant Caucus Room for: [Party name here] Each communication is labeled with the name of the participant sending it; examples follow: **Review Latest Offers** Window into Assembly Room Message to Causus Room Screen entered here. ngassys nsest **Review Settlement Brochures** Gordon: This one was sent by Gordon. Whisper with Mediator Peek: This mes